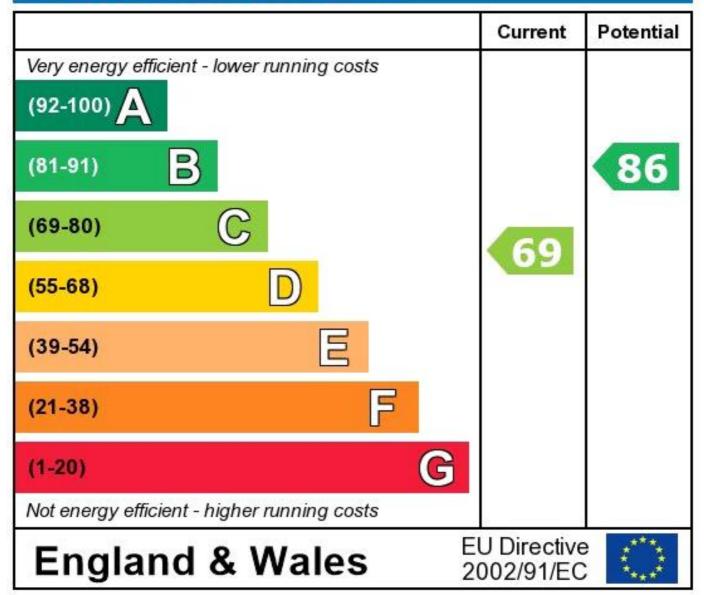

## **Energy Efficiency Rating**

The energy efficiency rating is a measure of the overall efficiency of a home. The higher the rating the more energy efficient the home is and the lower the fuel bills will be.