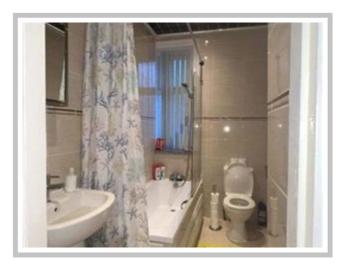

Stairs leads to landing with smaller bedroom to the rear, easily fits a double bed. Three piece bathroom with shower over taps. Large front bedroom to front of property.

Flooring's are laminate down stairs with carpet in both bedrooms and stairs and landing and lino in bathroom.