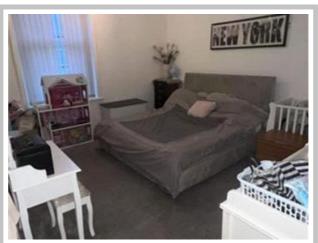

Stairs leads to landing with smaller bedroom to the rear, easily fits a double bed. Three piece bathroom with shower over taps. Large front bedroom to front of property.

Flooring's are laminate down stairs with carpet in both bedrooms and stairs and landing and lino in bathroom.