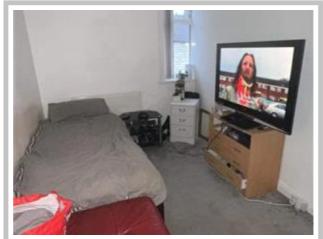

Stairs leads to landing with smaller bedroom to the rear, easily fits a double bed. Three piece bathroom with shower over taps. Large front bedroom to front of property.

Flooring's are laminate down stairs with carpet in both bedrooms and stairs and landing and lino in bathroom.