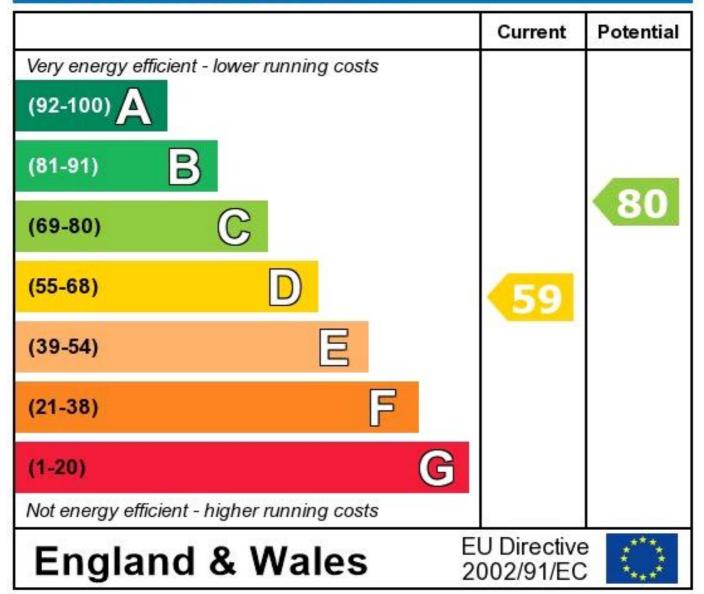

## **Energy Efficiency Rating**

The energy efficiency rating is a measure of the overall efficiency of a home. The higher the rating the more energy efficient the home is and the lower the fuel bills will be.